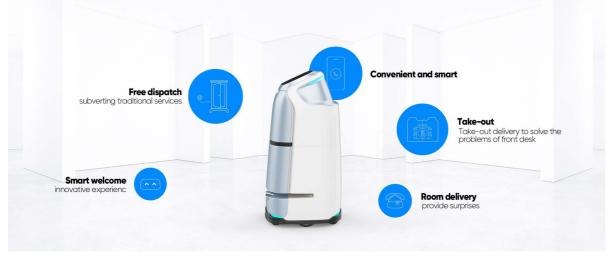

#### build a smart hotel ecosystem

Delivery robot + unmanned container + online shopping mall, to build a true unmanned retail solution for the hotel scene.

# High efficiency born for delivery

The robot cabin can switch freely and is born for delivery. Two cabins can be changed to four cabins; Users can easily adjust the cabin capacity according to their needs; Medical-grade ultraviolet disinfection, germicidal lamps and unique exhaust fans

# Understand you better all-day, all-time, all-scene service

The robot is equipped with KEENON's self-developed fully autonomous positioning and navigation technology to realize automatic learning of hotel passages, elevators and guest room locations, automatically plan the optimal path for navigation, determine the moving path. It can autonomously take the elevator. Make calls independently to complete various services alone, reduce hotel labor costs and improve operational efficiency.