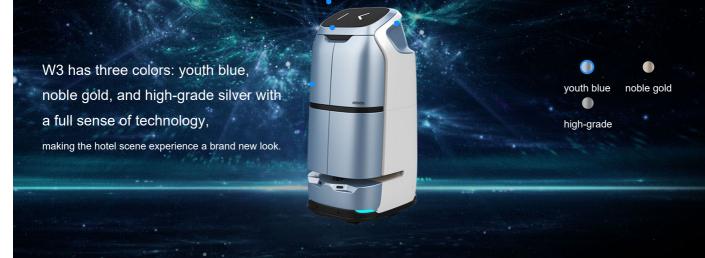

## Warm service leading the era of smart hotel

W3 is not a cold machine, but a humanized design robot, eyes, mouth, neck, waist are clearly visible. The sleek, caring, and friendly emotional design is based on the arc or flat curve with no corners as the core which is to make the interaction of the robot warmer.