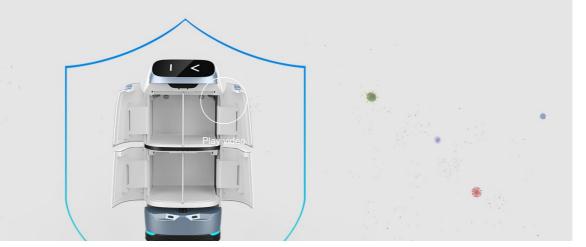

# High efficiency born for delivery

The robot cabin can switch freely and is born for delivery. Two cabins can be changed to four cabins; Users can easily adjust the cabin capacity according to their needs; Medical-grade ultraviolet disinfection, germicidal lamps and unique exhaust fans