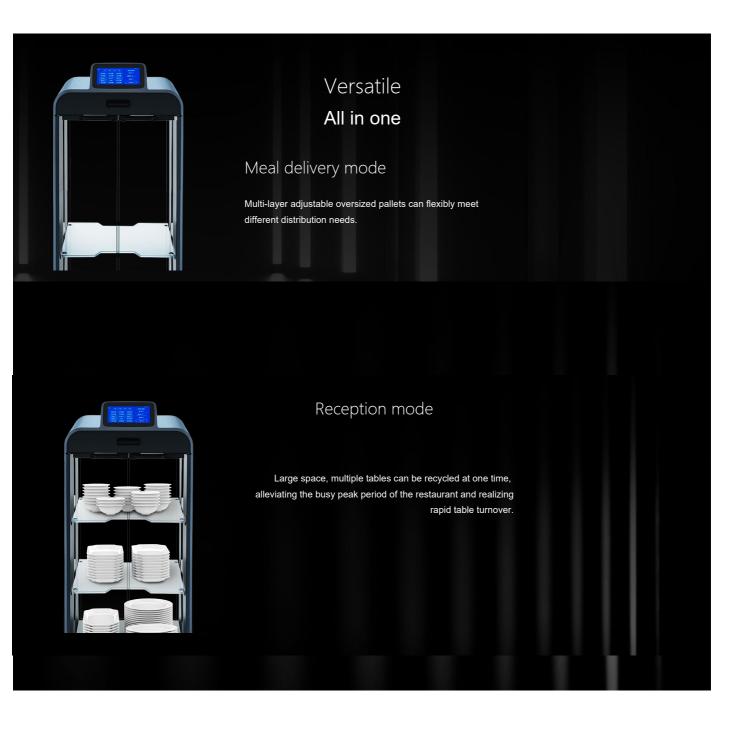

# Big Enough Strong Enough

With 160 liters of large capacity, 50 kg of large load, atmospheric and practical square body, more powerful motor configuration.

T2 can be called as model of strength among food delivery robots, allowing uninterrupted service and a better experience.