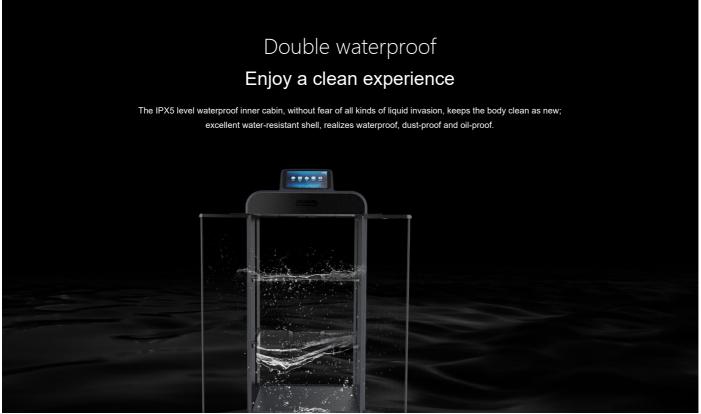

## Delivery RobotT2

**COMMERCIAL SERVICE** 



# Big Enough Strong Enough

With 160 liters of large capacity, 50 kg of large load, atmospheric and practical square body, more powerful motor configuration.

T2 can be called as model of strength among food delivery robots, allowing uninterrupted service and a better experience.

160L

50KG



## Enclosed cabin

## Safer delivery

With the brand-new enclosed structure and automatic cleaning of the inner cabin, it could achieve zero contact and zero pollution during the dish distribution process, and cut off droplets, customers are more assured.





#### Robust chassis

#### Core value

The vehicle-grade robot chassis has super-strong obstacle jumping ability and obstacle avoidance ability, thus ensuring autonomous adaptation to a variety of complex ground environments and smooth and safe two-way operation.









#### Parameter

Size Rated power 590\*470\*1315mm 50W Stand-by Current Pallet size 570\*420\*253(Three Floors) < 0.5A Product Weight Battery life Load Standby time The bottom layer is 20kg, and the other single layer is 10kg >48h Maximum walking speed Operating life 1m/s 20000h Network Interface Maximum climbing angle Wi-Fi/4G/Bluetooth ≤5° **Battery Capacity** Charging mode DC 48V 12Ah Automatic / manual