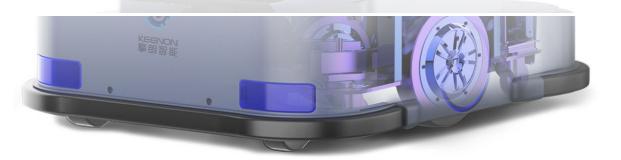

#### Robust chassis

#### Core value

The vehicle-grade robot chassis has super-strong obstacle jumping ability and obstacle avoidance ability, thus ensuring autonomous adaptation to a variety of complex ground environments and smooth and safe two-way operation.